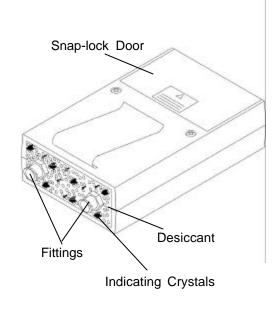

# **Stainless Steel Compression Fittings**

Compression fittings take 1/8" tubing

Figure 1

#### **REPLACING DESICCANT**

When blue indicating crystals turn pink, desiccant needs to be replaced.

- 1. Take off fittings/tubing
- 2. Remove snap-lock door on canister (Refer to Figure 1)
- 3. Empty spent desiccant
- 4. Refill with new desiccant
- 5. Replace snap-lock door