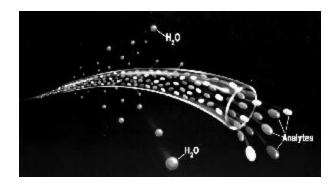

#### PRINCIPLE OF OPERATION

DMTM-Series gas dryers combine selectivity of Nafion® gas dryers with the simplicity of desiccant canister dryers. Gaseous sample flowing through the dryer contacts only Nafion tubing, which selectively absorbs water vapor while retaining the remaining sample components in the gas stream. Water passing through the tubing wall is absorbed by the molecular seive desiccant. Scattered blue indicating crystals can be observed through the clear window to monitor the condition of the desiccant.